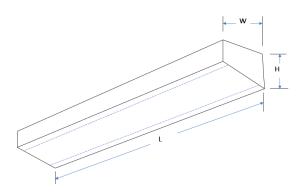

Material Extruded aluminium profile

Base Cast aluminium

Finish (X) 1 = White /2 = Silver or 3 = Black

(Other colour options upon request)

**Dimensions (mm)** Nominal: 1200 (L) x 100 (W) x 65 (H)