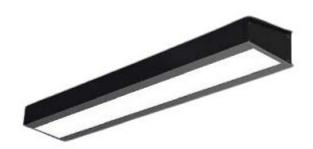

#### Description

Extruded Wall bracket with direct and indirect lighting. This sleek over bed wall mounted fixture offers flexibility with various lengths & wattages to suit your requirements.

#### **Specification**

Code LS0600-35-D-29ND4OX

Mounting Wall IP 20

LED LLE Zhaga Modules

Input voltage 240v 50hz

System Watts 28.4

Luminous flux 2686

CCT 4000K

Material Extruded aluminium profile

Base Cast aluminium

Finish (X) 1 = White /2 = Silver or 3 = Black

(Other colour options upon request)

**Dimensions (mm)** Nominal: 1200 (L) x 100 (W) x 65 (H)